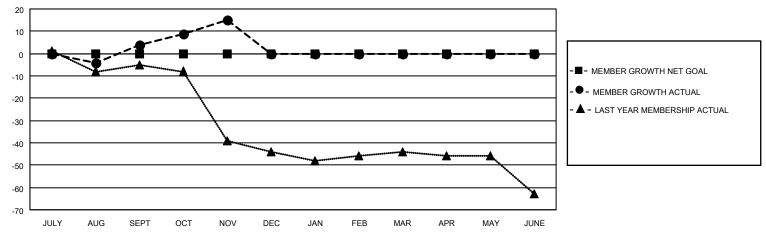

#### GOALS AND ACTUAL MEMBERS CUMULATIVE

| DROPPED CLUBS: 0 |    | 12 CLUBS OF 30 ADDED 1 OR<br>MORE NEW MEMBERS | GENDER DISTRIBUTION                |              |  |
|------------------|----|-----------------------------------------------|------------------------------------|--------------|--|
|                  |    | WORLD NEW WEIWBERG                            | MALE                               | 399 (66.72%) |  |
|                  |    |                                               | FEMALE                             | 199 (33.28%) |  |
| DROPPED MEMBERS  |    |                                               | NON BINARY                         | 0 (0.00%)    |  |
|                  |    |                                               | PREFER NOT TO ANSWER               | 0 (0.00%)    |  |
| DECEASED         | 2  |                                               |                                    |              |  |
| CLUB CANCELLED   | 0  | CLICK HERE FOR CUMULATIVE                     | TOTAL FAMILY UNIT MEMBERS 63       |              |  |
| OTHER            | 11 | MEMBERSHIP DATA                               |                                    |              |  |
| TOTAL            | 13 |                                               | FAMILY MEMBERS PAYING HALF DUES 32 |              |  |
|                  |    |                                               |                                    |              |  |